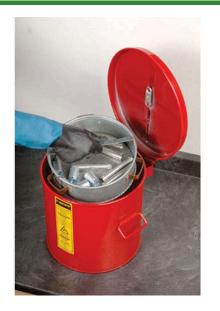

## Details

Wash Tanks are designed to simplify small parts cleaning. An integral parts basket facilitates washing quantities of small parts quickly. Both the can and basket are made of sturdy 24-gauge, lead-free coated steel. After cleaning, the basket is positioned at the top of the tank to allow solvent to drain. Cover is equipped with a self-closing mechanism and fusible link which melts at 165°F (74°C) to close the cover in case of fire.