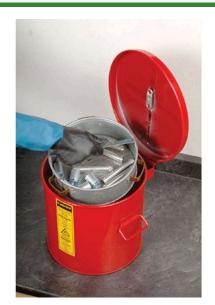

## **Details**

Wash Tanks are designed to simplify small parts cleaning. An integral parts basket facilitates washing quantities of small parts quickly. Both the can and basket are made of sturdy 24-gauge, lead-free coated steel. After cleaning, the basket is positioned at the top of the tank to allow solvent to drain. Cover is equipped with a self-closing mechanism and fusible link which melts at 165°F (74°C) to close the cover in case of fire.