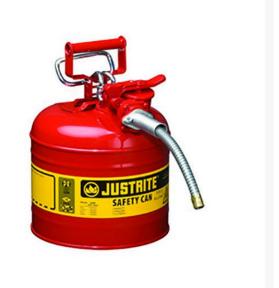

## Type II Accuflow Steel Safety Can - 2 gal- 5/8 Metal Hose RJ7220120

## Details

Going beyond protection and compliance, AccuFlow Type II Safety Cans provide fast, precision pouring when handling flammable liquids. Patented, innovative manifold automatically vents for smooth, glug-free liquid flow, while the comfortable Safe-Squeeze trigger offers maximum control when pouring. A 9" (229mm) flexible metal hose ensures targeted pouring into small openings. Fill port with ergonomically designed handle makes filling easier than ever.

- Automatic venting
- Safe-squeeze trigger for maximum control
- 9" flexible metal hose
- Patented manifold
- Ergonomically designed handle for easier filling