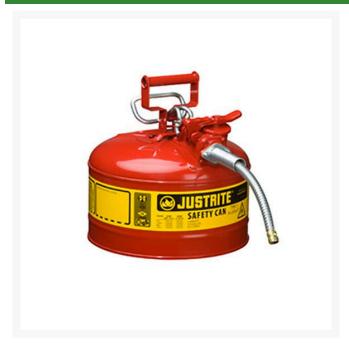

## Type II Accuflow Steel Safety Can - 2.5 gal - 5/8 Metal Hose

RJ7225120

## **Details**

Going beyond protection and compliance, AccuFlow Type II Safety Cans provide fast, precision pouring when handling flammable liquids. Patented, innovative manifold automatically vents for smooth, glug-free liquid flow, while the comfortable Safe-Squeeze trigger offers maximum control when pouring. A 9" (229mm) flexible metal hose ensures targeted pouring into small openings. Fill port with ergonomically designed handle makes filling easier than ever.

- Automatic venting
- Safe-aqueeze trigger for maximum control
- 9" flexible metal hose
- · Patented manifold
- Ergonomically designed handle for easier filling