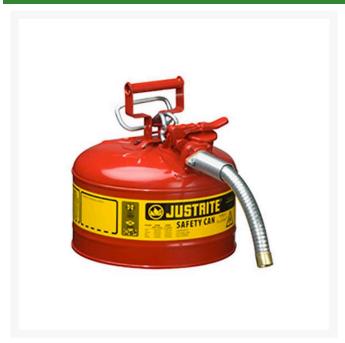

## Type II Accuflow Steel Safety Can - 2.5 gal - 1in Metal Hose

RJ7225130

## **Details**

Going beyond protection and compliance, AccuFlow Type II Safety Cans provide fast, precision pouring when handling flammable liquids. Patented, innovative manifold automatically vents for smooth, glug-free liquid flow, while the comfortable Safe-Squeeze trigger offers maximum control when pouring. A 9" (229mm) flexible metal hose ensures targeted pouring into small openings. Fill port with ergonomically designed handle makes filling easier than ever.

- Automatic venting
- · Patented manifold
- Safe-Squeeze trigger for maximum control
- Ergonomically designed handle for easier filling
- 9" flexible metal hose