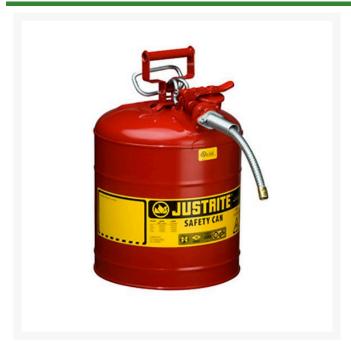

## Type II Accuflow Steel Safety Can - 5 gal - 5/8 Metal Hose

RJ7250120

## **Details**

Going beyond protection and compliance, AccuFlow Type II Safety Cans provide fast, precision pouring when handling flammable liquids. Patented, innovative manifold automatically vents for smooth, glug-free liquid flow, while the comfortable Safe-Squeeze trigger offers maximum control when pouring. A 9" (229mm) flexible metal hose ensures targeted pouring into small openings. Fill port with ergonomically designed handle makes filling easier than ever.

- Automatic venting
- Safe-squeeze trigger for maximum control
- 9" flexible metal hose
- · Patented manifold
- Ergonomically designed handle for easier filling