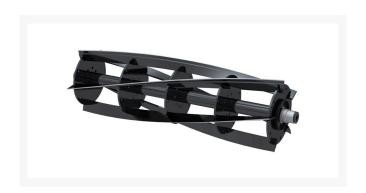

# Reel - 5 Blade Radial 22x7

R127-2077

#### **Details**

R&R Reel blades are manufactured from high carbon-boron alloy steel and then hardened to RC46-49 to match the temper of our bedknives and original equipment bedknives. All R&R Reels are cylindrically ground on bearing surfaces and then relief ground. Reels are then precision computer balanced for extended bearing and reel life. R&R Products Reels are guaranteed against defects in material and workmanship for the life of the reel under normal use.

- High Carbon-Boron Alloy Steel
- Cylindrically Ground on Bearing Surfaces
- Precision Computer Balanced