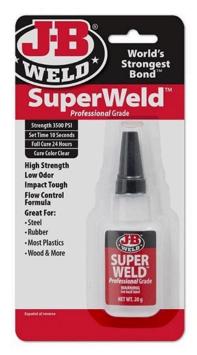

## J-B Weld Superweld 20 G Bottle

RJB33120

## **Details**

SuperWeld is a specially formulated super glue that provides a strong, instant bond in just seconds. It works on multiple and hard to bond surfaces. The brush applicator allows for even and pin point surface application. High strength, low odor, impact tough, flow control formula. Great for steel, rubber, vinyl, plastic, leather, cloth, wood and more. No drip, no mess. Clear. Made in U.S.A.

- Instant Setting High Strength 3500 PSI Super Glue
- Bonds in 10 Seconds
- Full Cure 24 Hours
- Brush on Cap No Drip No Mess
- Low Odor
- Great for: Steel, Rubber, Plastic, Vinyl, Leather, Cloth, Wood and More
- Size: 20 g
- Made in U.S.A.