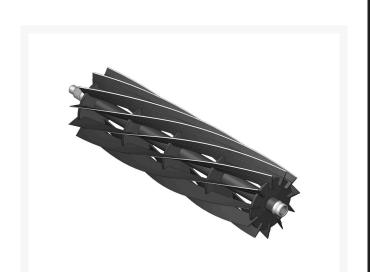

# Reel - 11 Blade R127-2160

#### Details

R&R Reel blades are manufactured from high carbon-boron alloy steel and then hardened to RC46-49 to match the temper of our bedknives and original equipment bedknives. All R&R Reels are cylindrically ground on bearing surfaces and then relief ground. Reels are then precision computer balanced for extended bearing and reel life. R&R Products Reels are guaranteed against defects in material and workmanship for the life of the reel under normal use.

- High Carbon-Boron Alloy Steel
- Cylindrically Ground on Bearing Surfaces
- Precision Computer Balanced