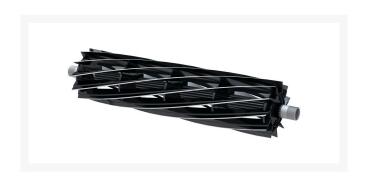

## Reel - 8 Blade Low Drag

R127-2193

## **Details**

R&R Reel blades are manufactured from high carbon-boron alloy steel and then hardened to RC46-49 to match the temper of our bedknives and original equipment bedknives. All R&R Reels are cylindrically ground on bearing surfaces and then relief ground. Reels are then precision computer balanced for extended bearing and reel life. R&R Products Reels are guaranteed against defects in material and workmanship for the life of the reel under normal use.

- High Carbon-Boron Alloy Steel
- Cylindrically Ground on Bearing Surfaces
- Precision Computer Balanced