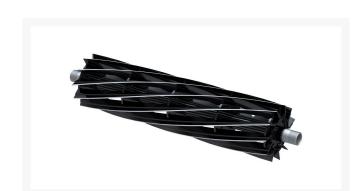

# Reel - 11 Blade Low Drag

R127-2194

### Details

R&R Reel blades are manufactured from high carbon-boron alloy steel and then hardened to RC46-49 to match the temper of our bedknives and original equipment bedknives. All R&R Reels are cylindrically ground on bearing surfaces and then relief ground. Reels are then precision computer balanced for extended bearing and reel life. R&R Products Reels are guaranteed against defects in material and workmanship for the life of the reel under normal use.

- High Carbon-Boron Alloy Steel
- Cylindrically Ground on Bearing Surfaces
- Precision Computer Balanced