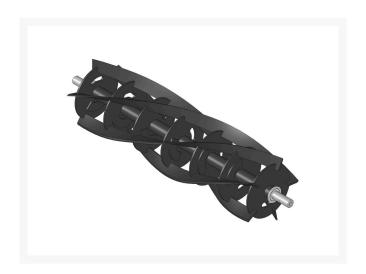

## Reel - 5 Blade

R13-8229

## **Details**

R&R Reel blades are manufactured from high carbon-boron alloy steel and then hardened to RC46-49 to match the temper of our bedknives and original equipment bedknives. All R&R Reels are cylindrically ground on bearing surfaces and then relief ground. Reels are then precision computer balanced for extended bearing and reel life. R&R Products Reels are guaranteed against defects in material and workmanship for the life of the reel under normal use.

- High Carbon-Boron Alloy Steel
- Cylindrically Ground on Bearing Surfaces
- Precision Computer Balanced