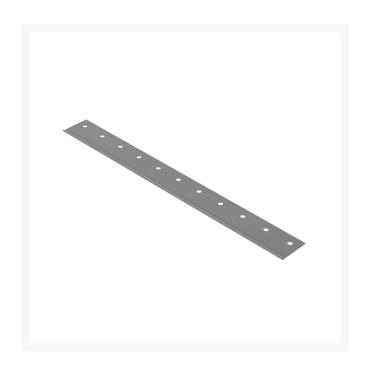

#### **Details**

R&R Bedknives are manufactured from high carbon-boron alloy steel and then hardened to RC46-49 to match the temper of our reel blades and original equipment reels. Bedknives are surface ground on the top and front edge and straightened three times before being packaged with oil for rust prevention. All R&R Bedknives now have an increased front edge grind for added life. All R&R Bedknives are guaranteed against defects in material and workmanship under normal use for the life of the part.

# Replaces

Ransomes MBA7096A

### **Fits Models**

Ransomes 185, 285, 300, 305 & 405 Ransomes Greens 300