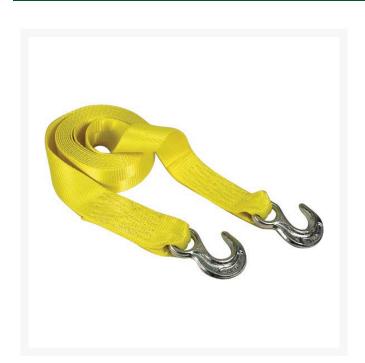

## Emergency Tow Strap - 15' RMK02815

## Details

The best way to tow. Zinc plated forged hooks easily attach to vehicle frame. Lighter than tow chain, will not rust, rot or mildew. Stores easily. Break strength 12,000 lbs. Maximum vehicle wt. 5,000 lbs. 15' Length. Yellow.

- Max vehicle weight 5,000 lbs.
- Zinc plated forged hooks
- Lighter than two chain
- Will not rust, rot or mildew
- Easy to store
- Break strength: 12,000 lbs.
- 15 foot length

## Specifications

Manufacturer Color Length R&R Products Yellow 15 ft