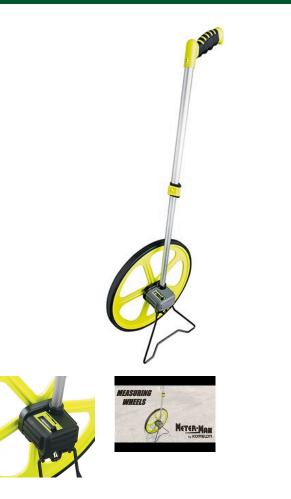

## Measuring Wheel - 14.3in - Feet/Inches RMK4512

## Details

Ideal size for landscape professional or contractor with the portability of a small wheel and versatility of a large wheel. Features a 14.3" (36.3 cm) diameter, 45" (114.3 cm) circumference wheel. 5digit counter with magnifying lens and push button reset button reads up to 9,999. Two-piece telescoping twist and lock handle with pistol grip. Bright yellow color. Kickstand allows wheel to stand upright. Available in feet+inches or meters+decimeters. Weighs 4.5 lbs. One year warranty.

- Ideal for landscape professionals or contractors
- 14.3" diameter, 45" circumference wheel
- 5-digit counter to 10,000
- Magnifying lens
- Push-button reset
- Two-piece telescoping twist and lock handle
- Adjustable handle with pistol grip
- Bright yellow
- Weight 4.5 lbs.
- One year warranty
- Measures in feet and inches