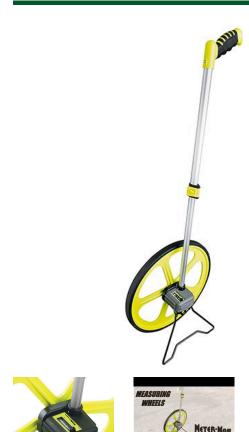

## Measuring Wheel - 14.3in - Meters/Decimeters RMK45M

## **Details**

Ideal size for landscape professional or contractor with the portability of a small wheel and versatility of a large wheel. Features a 14.3" (36.3 cm) diameter, 45" (114.3 cm) circumference wheel. 5-digit counter with magnifying lens and push button reset button reads up to 9,999. Two-piece telescoping twist and lock handle with pistol grip. Bright yellow color. Kickstand allows wheel to stand upright. Available in feet+inches or meters+decimeters. Weighs 4.5 lbs. One year warranty.

- Ideal for landscape professionals or contractors
- 14.3" diameter, 45" circumference wheel
- 5-digit counter to 10,000
- Magnifying lens
- Push-button reset
- Two-piece telescoping twist and lock handle
- Adjustable handle with pistol grip
- Bright yellow
- Weight 4.5 lbs.
- One year warranty
- Measures in meters / DM