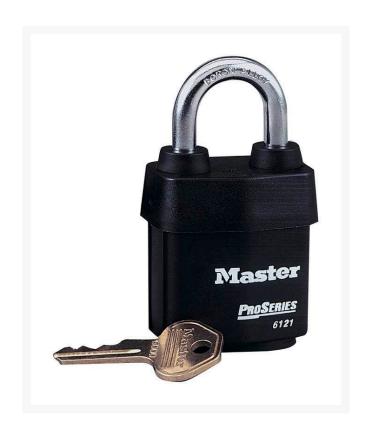

## **Proseries Lock - Keyed Different**

RML61210

## **Details**

1-1/8" wide laminated steel body with thermal plastic cover and cylinder dust cover protect lock body and key cylinder from dirt and dust in outdoor commercial applications where weather is a problem. Removable cylinder can be replaced or repinned. Hardened chrome boron alloy steel shackles repel saws and bolt cutters. Dual locking shackles resist forcing and prying; pick resistant spool pins prevent unauthorized entry. Keyed different.

- 2-1/8" wide laminated steel with thermal plastic cover
- Dust cover protects lock and key cylinder
- Removable cylinder
- Dual locking shackles
- Hardened chrome boron alloy steel shackle
- Resists forcing, prying; repels saws and bolt cutters
- 1-1/8" shackle, keyed different