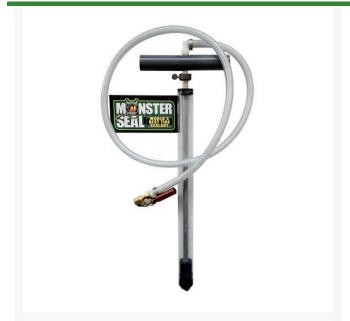

## **Monster Seal 5 Gallon Hand Pump**

RMS1010

## **Details**

Designed for 5 gallon pails for easy installation of sealant through the valve stem, and against up to 50 psi. Aluminum pump shaft is stamped with ounce markings, an adjustable thumb screw and calibrated to inject 1 to 10 oz. per pump stroke. Included are installation directions, tire dosage chart, valve core removal tool and quick connect valve stem chuck. Made in U.S.A.

- Works against up to 50 psi.
- Installs sealant through valve stem
- For use with 5 gallon pail
- Aluminum pump shaft
- Adjustable thumb screw
- Calibrated to inject 1 to 10 oz. per stroke
- Installation instructions included
- Tire dosage chart
- Value core removal
- Quick connect valve stem chuck