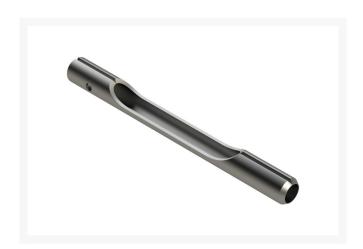

## **Details**

Manufactured in our own facility from heavy-duty alloy steel and heat treated to RC45-48 for durability and wear, these spoons are formed with an open slot in the side for easy core ejection and to avoid plugging.

## **Specifications**

Manufacturer R&R Products A - Tine Type Alloy Spoon

B - Tine Mounting

Dia.

C - Tine Length 1 in (254mm)
D - Tine Tip Outside .930 in (23.6mm)

(Hole) Dia.

E - Tine Tip Inside .660 in (16.8mm)

(Core) Dia.

F - Tine Wall .135 in (3.4mm)

Thickness