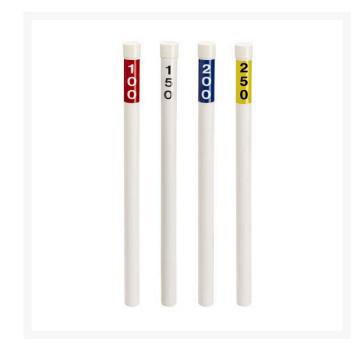

Decals: 14 ea: 100, 150 & 200 yards; 4 ea: 250 yards

- Highly visible
- Easy to install
- Economical
- Replacement decals, caps, and individual marks available

#### **Replacement Parts**

| RP09310 | Distance Marker - Red  |
|---------|------------------------|
|         | 100                    |
| RP09320 | Distance Marker -      |
|         | Black 150              |
| RP09330 | Distance Marker - Blue |
|         | 200                    |
| RP09340 | Distance Marker -      |
|         | Yellow 250             |
| RP16157 | Ground Anchor - White  |
|         |                        |