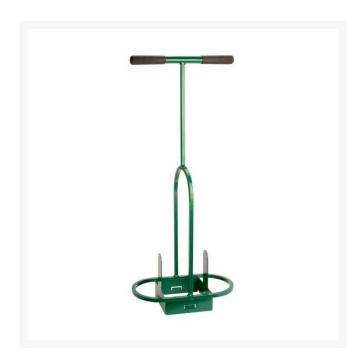

## **Square Turf Repairer - 6in** RP1006

## **Details**

Easily cut and stack 6" square turf replacement plugs for repairing damaged turf areas. Plugs are uniformly cut at 2" depth. Squares allow for multiple alignment. Steel construction Powder-coated.

- 6" square turf plugs, 2" depth
- Quick return to play
- Uniform plugs align for near-seamless appearance
- Steel construction
- Powder-coated paint finish