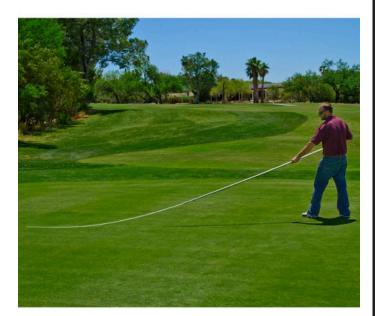

## **Details**

An 8' aluminum handle and 8' tapered fiberglass pole provide a long reach to remove dew and other light debris. Pole rests within handle for transport and quicikly extends out to a 16' operating length. Tapered design allows for extension without the need of thumb screws. Strong and lightweight.

- Strong and lightweight
- Extended to 16 feet without need of thumb screws

**Replaces** 

R&R Products RP1041

**Specifications** 

Manufacturer R&R Products

Length 16 ft

**Replacement Parts** 

RP1065 Fiberglass Rod - Dew