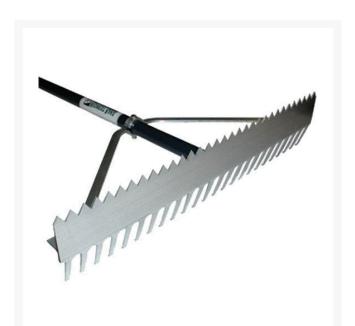

## Details

This innovative and versatile rake features two tooth designs. The "V" teeth on one side scarify, break up hard packed clay and grading. Flip the head over and the long teeth are for wet clay and general raking. Sturdy wrap-around support braces for commercial use on the powder-coated 66" blue aluminum handle with 6" non-slip grip.

- Two tooth profiles
- Short teeth scarify, break up clay, and grade
- Long teeth for wet clay and general raking
- Warp-around support bracing
- Powder-coated 66" aluminum handle
- Non-slip grip for comfort