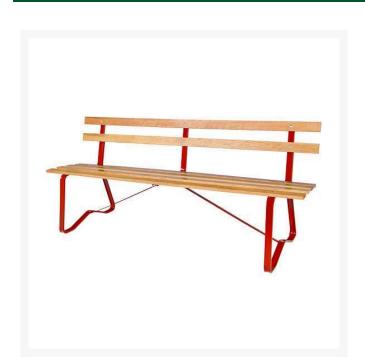

# Park Bench with Back - Red RP1455RD

#### **Details**

A comfortable bench offers the golfer an ideal opportunity to appreciate the beauty of his surroundings, catch his breath, and relax for a moment. The value of providing adequate seating on the course cannot be underestimated. Solid Oak 6' benches are finished with marine varnish for beauty and long life. Steel frame, powder-coated paint.

- Solid oak finished with marine varnish
- Steel frame with powder-coated paint