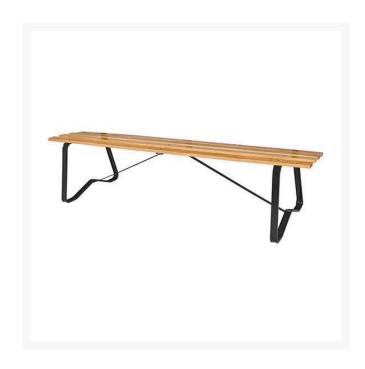

## Park Bench Without Back - Black

## **Details**

A comfortable bench offers the golfer an ideal opportunity to appreciate the beauty of his surroundings, catch his breath, and relax for a moment. The value of providing adequate seating on the course cannot be underestimated. Solid Oak 6' benches are finished with marine varnish for beauty and long life. Steel frame, powder-coated paint.