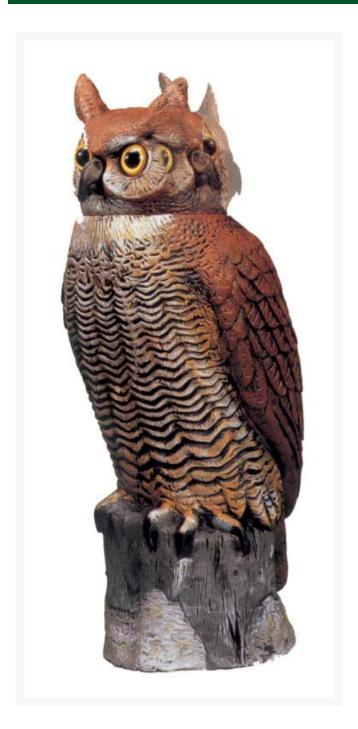

## **Great Horned Owl w/Rotating Head** RP2014

## **Details**

Startle birds and other pests with this lifelike natural predator. His head bobs, turns and swivels even in a gentle breeze while his intense, huge golden eyes stare and flash in the sun. Birds believe they are being followed and avoid the area. Hand painted for maximum realism and effectiveness. Fill with sand or gravel for greatest stability. Place on fence post, around water features, garden areas, or anywhere you have a bird problem. 18" tall.

- Startles prey animals
- Head bobs, turns and swivels
- Eyes flash in the sun
- Hand painted
- Fill with sand or gravel for stability