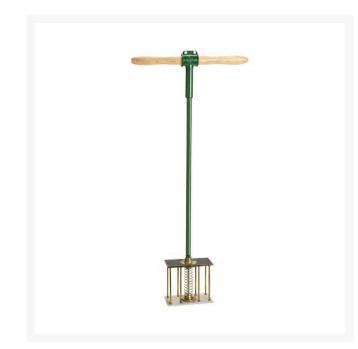

# **Rectangular Spot Aerator** RP203100

### Details

With a spring released pressure plate to avoid pulling turf, the R&R Spot Aerifier contains eight 1/4" tines with a 2" square hole pattern to aerify damaged turf for quicker green recovery during play.

- Eight, 1/4" tines with 2" hole pattern
- Mends damaged turf for quick return to play
- Spring released pressure plate avoids pulling turf