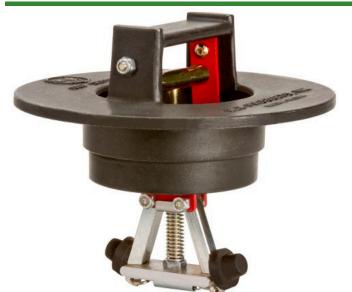

## Putting Cup Retriever w/Setter RP220

## **Details**

Quickly remove any style putting cup from holes. Constructed of heavy duty steel and powder painted. Rubber pads press against cup interior to establish a firm grip on the cup. Straight removal of cup eliminates damage to turf edge around the hole. Retrieving mechanism available with or without cup setter. Simply drill two holes to mount to cup setter if desired.

- Removes cups without damage to turf edge
- Heavy-duty steel construction with powdercoated paint finish
- Drill two holes to mount to cup setter