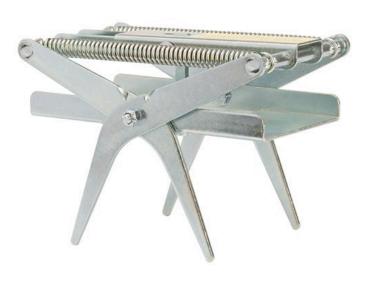

# Mole Eliminator Trap RP2880

## Details

Eliminate - don't relocate! Rid unsightly ridges because of pesky moles with this unique "easy-set" scissor-type assembly. Position trap over active tunnel, then step down on the lever with your foot to activate trap. May be used in soft, hard, or rocky soil. Made of durable electro-plated steel to withstand years of use. Effective and humane.

- Easy-set assembly
- Durable, electro-plated steel
- Effective and humane