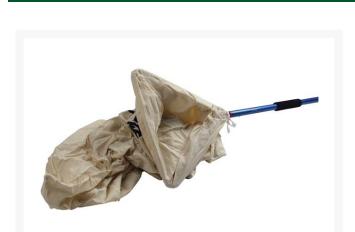

## **Details**

The Snake Bagger provides two 48" bags for safety and the ability to always have a backup bag when one is in use. The lightweight bags, one inner and one outer, are designed with a sleeve on the bottom corner to work with restraining tubes or to step on to create bag tension. Triangular aircraft grade aluminum frame with strong, comfortable handle. Features two safety snap locks on bag frame for quick release. Replacement inner bag available.

- Features outer and inner bagging system
- Two safety snap locks on frame
- Blue aircraft grade aluminum tubing with cast aluminum ends
- Strong, comfortable handle
- Replacement inner bag available