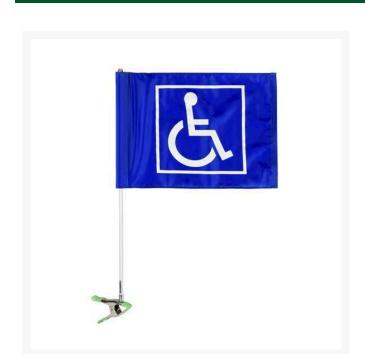

## Cart ID Flag - Handicap Blue/White RP37700

## **Details**

Special needs players and on-course staff are easily identified with Cart Identification Flags. These extremely visible, full-size 14" x 20" tube flag messages with silk screened messages are complete with 28" flag pole and heavy duty squeeze clamp. Secure to cart roof or frame to demand recognition and attention. Complete with flag, pole and clamp.