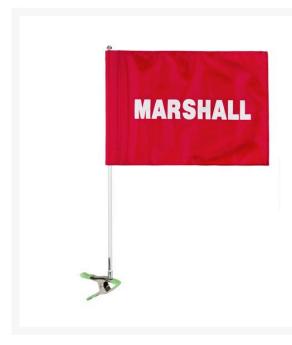

## Details

Special needs players and on-course staff are easily identified with Cart Identification Flags. These extremely visible, full-size 14" x 20" tube flag messages with silk screened messages are complete with 28" flag pole and heavy duty squeeze clamp. Secure to cart roof or frame to demand recognition and attention. Complete with flag, pole and clamp.

## Specifications

Manufacturer Accent Color Flag Color R&R Products White Red

## **Replacement Parts**

RP37713 RP37714 RP37717

RP37750

Nut - Acorn 5/16-18 Nickel Plated Clamp Flag - Cart ID Marshall -Red/White Flagstick - Identification Flag