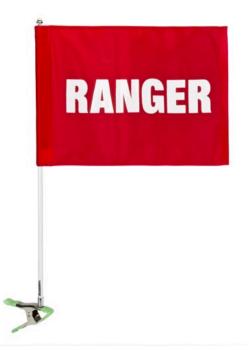

## Flag - Cart ID Ranger Red/White RP37701

## **Details**

Special needs players and on-course staff are easily identified with Cart Identification Flags. These extremely visible, full-size 14" x 20" tube flag messages with silk screened messages are complete with 28" flag pole and heavy duty squeeze clamp. Secure to cart roof or frame to demand recognition and attention. Complete with flag, pole and clamp.

## **Specifications**

Manufacturer R&R Products
Accent Color White
Flag Color Red