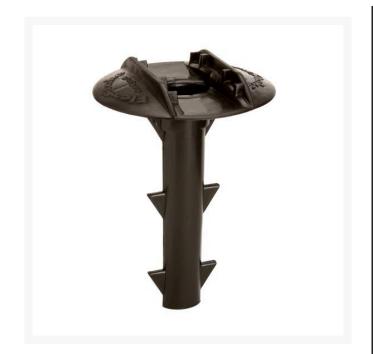

## Anchor - Flex Black RP402

## Details

It is important to use the Driving Tool to penetrate the ground before installing the flexible stakes or the anchor surface rings. This prevents damage in hard ground and makes installation fast and simple. Anchors allow stakes to be easily removed and replaced in their same location and direction and increases the life span of the stake.

- Makes installation of Flexstakes quick and easy
- Preserves life of Flexstakes