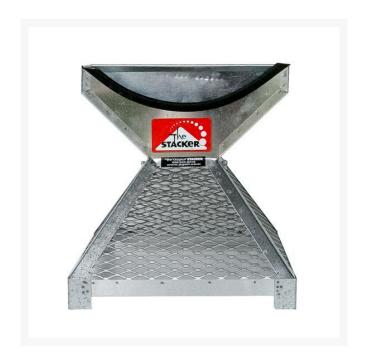

## **Pyramid Ball Stacker - 140 Balls** RP40254

## **Details**

Load and display balls in a perfect pyramid shape with no lifting or turning of a ball-filled tray. Simply pour balls into the stacker, lift off and move on. Stackers constructed of galvanized welded steel with stainless steel mesh for long life. Metal trays are galvanized steel welded fabrication for long life. ABS plastic trays are lightweight, strong and weatherproof. Trays sold separately.