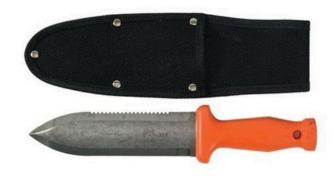

## **Kenyon Landscaper Digging/Weeding Knife**

RP41042

## **Details**

Perfect tool for weeding, cutting plants, planting bulbs or sawing right through roots and briars or cut open plastic bags or covering. Features a tough sharp 6.5 in. serrated cutting blade with tapered slicing edge. Comfortable polymer handle with thumb rest. Hook ready handle. Protective sheath included.

- Weeds, Prunes, Saws Roots and Plants Bulbs
- 6.5 in. Blade with Tapered Slicing Edge
- Serrated Blade
- Polymer Handle with Thumb Rest
- Hook Ready Handle
- Includes Protective Sheath