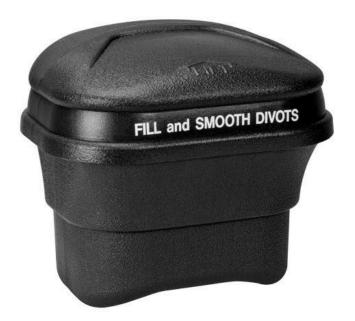

## **Divot Container - Black** RP425-00

## Details

Divot Fill Containers conveniently dispense fill mix so players can repair their damage, because they care about course conditions as much as you do. Utility Containers may dispense score cards, pencils, or ice melting compound. Designed to complement their surroundings, they are made of moistureresistant, maintenance-free recycled plastic that's durable enough to withstand daily use and abuse. May be wall or pole mounted or set in a moveable stand. Decal set and divot fill scoop included. 16" H x 12" W x 10" D. Stainless steel screw assembly. Please note: Due to excessive air freight charges, this item will be shipped ground freight.

## Specifications

Manufacturer Color R&R Products Black

**Replacement Parts** 

RP400 RP459-1 Hand Scoop - Black Decal Set (5) - Assorted Messages