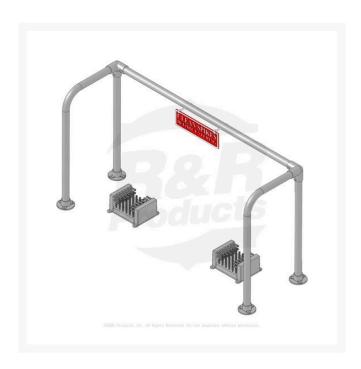

## **Double Hand Rail w/Brushes** RP545

## **Details**

Hand rails safely allow golfers to clean shoes with less chance of slipping and falling. Durable aluminum tubing and cast fittings are black powder coated for long life. "Please Clean Shoe Spikes" Sign Included with all Rail Kits.

- Minimize risk to your golfers
- Sign "Please Clean Shoe Spikes" included