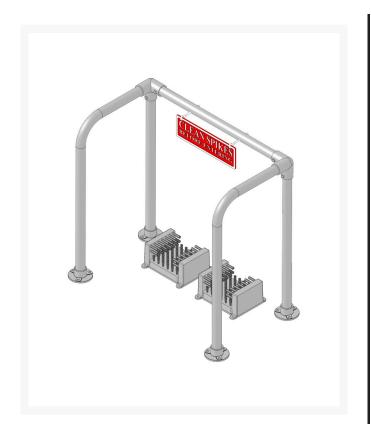

# Single Hand Rail w/Brush RP546

### Details

Hand rails safely allow golfers to clean shoes with less chance of slipping and falling. Durable aluminum tubing and cast fittings are black powder coated for long life. "Please Clean Shoe Spikes" Sign Included with all Rail Kits.