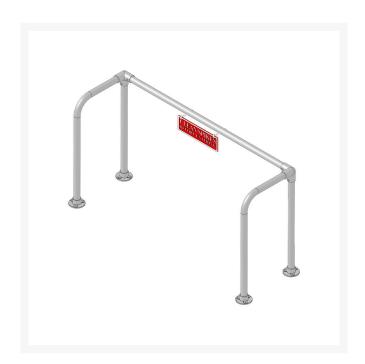

## **Double Hand Rail** RP558

## **Details**

Hand rails safely allow golfers to clean shoes with less chance of slipping and falling. Durable aluminum tubing and cast fittings are black powder coated for long life. "Please Clean Shoe Spikes" Sign Included with all Rail Kits.