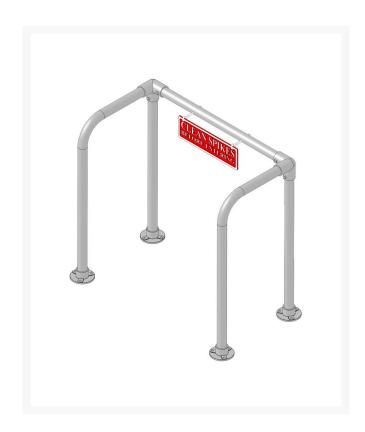

## **Details**

Hand rails safely allow golfers to clean shoes with less chance of slipping and falling. Durable aluminum tubing and cast fittings are black powder coated for long life. "Please Clean Shoe Spikes" Sign Included with all Rail Kits.