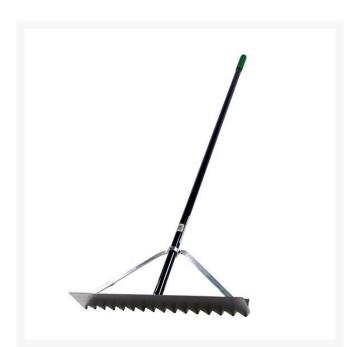

## Proturf Lute Rake, 24" RP56923

## Details

This especially designed lightweight lute rake is engineered with an aluminum head with serrated teeth ideal for spreading gravel or grading soil. Designed with a solid aluminum plug in the head-tohandle conversion, unlike the plastic or wooden heads used in other brands. Constructed with wraparound bracing head design and 66" powder-coated aluminum handle.

- Lightweight lute rake ideal for spreading gravel or grading soil
- Aluminum head with serrated teeth
- Solid aluminum plug in the head-to-handle conversion
- Wrap around bracing head design for strength

## Specifications

Manufacturer Handle Length Handle Material Rake Head Width Kenyon Tools 66 in Aluminum 24 in