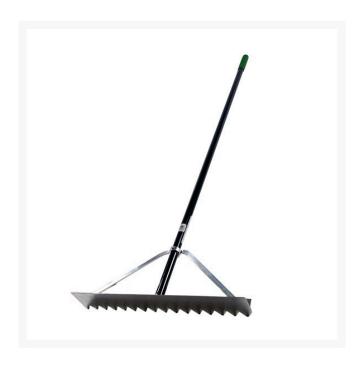

## Proturf Lute Rake, 30" RP56929

## **Details**

This especially designed lightweight lute rake is engineered with an aluminum head with serrated teeth ideal for spreading gravel or grading soil. Designed with a solid aluminum plug in the head-to-handle conversion, unlike the plastic or wooden heads used in other brands. Constructed with wraparound bracing head design and 66" powder-coated aluminum handle.

- Lightweight lute rake for spreading gravel or grading soil
- Aluminum head with serrated teeth
- Solid aluminum plug in head-to-handle conversion
- Wrap-around bracing head design for strength

## **Specifications**

Manufacturer Kenyon Tools

Handle Length 66 in
Handle Material Aluminum
Rake Head Width 30 in

MecaGreen

Rue des Praules 1A Gembloux, 85714 +32 81 61 70 13

https://mecagreen.rrproducts.com/