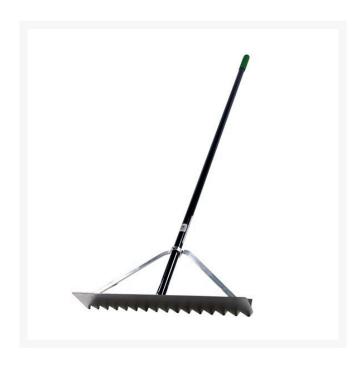

## Proturf Lute Rake, 36" RP56935

## **Details**

This especially designed lightweight lute rake is engineered with an aluminum head with serrated teeth ideal for spreading gravel or grading soil. Designed with a solid aluminum plug in the head-to-handle conversion, unlike the plastic or wooden heads used in other brands. Constructed with wraparound bracing head design and 66" powder-coated aluminum handle.

- Lightweight lute rake ideal for spreading gravel or grading soil
- Aluminum head with serrated teeth
- Solid aluminum plug in head-to-handle conversion

## **Specifications**

Rake Head Width

Manufacturer Kenyon Tools Handle Length 66 in Handle Material Aluminum

36 in

MecaGreen

Rue des Praules 1A Gembloux, 85714 +32 81 61 70 13

https://mecagreen.rrproducts.com/