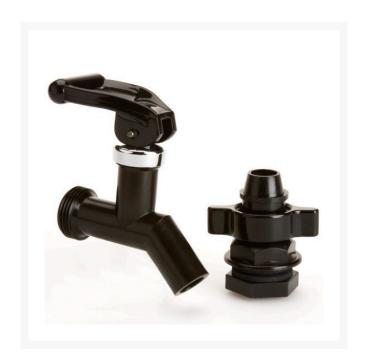

## Valve Handle Spigot RP6115

## **Details**

This Valve Handle Spigot must replace the original push button spigot when liners are used. Slide the hose tube through the spigot, then, trim 2" beyond the spigot to prevent cup from touching spigot while dispensing liquid, providing maximum sanitary protection. Liquid never touches inside cooler or spigot, reducing cleaning labor and maximizing sanitary protection. Dishwasher safe. Black.