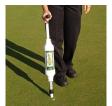

## Details

Make ball marks virtually disappear. The SPOT is designed to help level irregularities on greens for a smoother, faster-playing surface roll. This lightweight, operator-friendly tool uses a simple point and push motion to dispense fill material. A short, quick motion releases a small amount of fill; a long slow motion delivers a larger amount. Dispense any dry material such as sand/seed mix, sand/fertilizer mix, ant bait or coarse salt for weed control.

- Smoothes irregularities in greens for a faster roll
- Dispenses dry material quickly and easily
- Lightweight
- Easy to use