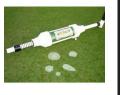

## Details

Make ball marks virtually disappear. The SPOT is designed to help level irregularities on greens for a smoother, faster-playing surface roll. This lightweight, operator-friendly tool uses a simple point and push motion to dispense fill material. A short, quick motion releases a small amount of fill; a long slow motion delivers a larger amount. Dispense any dry material such as sand/seed mix, sand/fertilizer mix, ant bait or coarse salt for weed control.

- Smoothes irregularities in greens for a faster roll
- Dispenses dry material quickly and easily
- Lightweight
- Easy to use