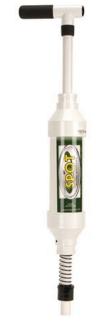

## The Spot Micro Ball Mark Dresser RP725

## Details

Make ball marks virtually disappear. The SPOT is designed to help level irregularities on greens for a smoother, faster-playing surface roll. This lightweight, operator-friendly tool uses a simple point and push motion to dispense fill material. A short, quick motion releases a small amount of fill; a long slow motion delivers a larger amount. Dispense any dry material such as sand/seed mix, sand/fertilizer mix, ant bait or coarse salt for weed control.