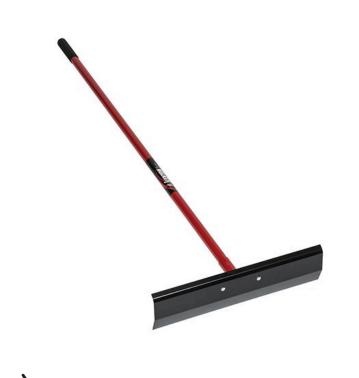

## Details

The Steel Backfill Rake is more effective than a shovel for many landscaping, irrigation and utility jobs. A great tool for quickly backfilling trenches and moving soil and aggregate materials. The rake features a 20" steel head with a 60in double-bolted powder-coated red aluminum handle with vinyl cushion grip.

## **Specifications**

Manufacturer Handle Length Handle Material Tool Head Width Kenyon Tools 60 in Aluminum 20 in