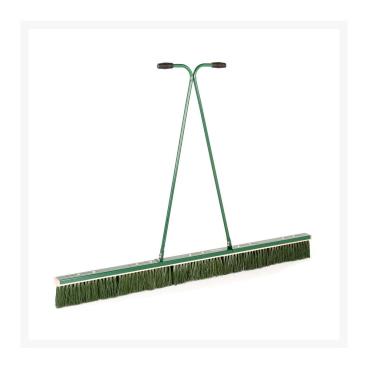

## **Dragbrush, 6' (1.83M)**

RP7400-6

## **Details**

Use on the golf course for brushing top dressings, dew and worm cast removal, grass grooming and ground clearance. Ideal for sports fields to groom infield or sweep a large payment area. Comfortable handle grips. Dragbrush available in 4' (1.2m), 5' (1.52m) and 6' (1.83m) width. Replacement brush sections and replacement heads sold separately.

- Designed for dew and worm cast removal
- Grass grooming
- Ground clearance
- Brush top dressings
- Replacement brush sections available separately