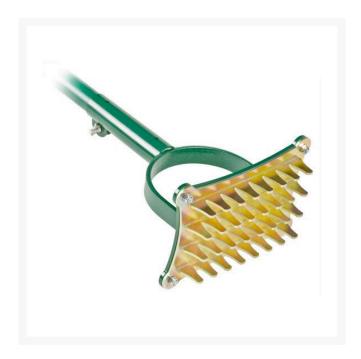

## Static Seed Slotter RP7423

## **Details**

Specially designed with a flat-bottomed slot that only reaches a depth of 1/2" (13mm approx), the Static Seed Slotter encourages grass seed to germinate more rapidly and allows moisture in the soil to be better absorbed, which helps develop stronger root growth. This static tool doubles as a tamper when seed slotter head is removed. Includes removable 6' fiberglass handle.

- Special flat-bottomed slot design
- Only penetrates 1/2"
- Encourages rapid germination
- Allows better moisture absorption
- Doubles as a tamper (with seed slotter head removed)
- Removable 6' fiberglass handle