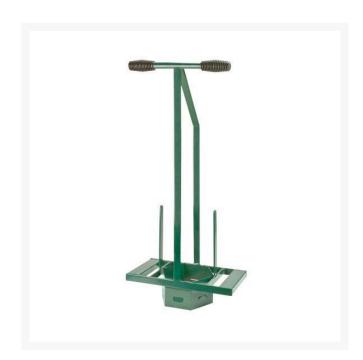

## **Hexagon Turf Repairer** RP7428

## **Details**

Cut hexagonal pieces of turf 7" (18cm) across, up to a depth of 3"-4" (8-10cm). Simply use your bodyweight to stand or step on the base to make the cuts. This is a fast, effective way of turf removal, as cut segments will stack in the tool "magazine," allowing for continuous operation and transportation from one area to another. Steel construction. Powder-coated paint finish.

- Fast, effective turf removal
- Cut turf segments stack in tool "magazine" allowing continuous operation and transport from area to area
- Steel construction
- Power-coated paint finish